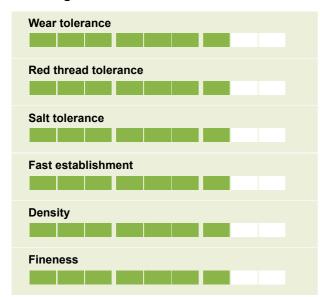

#### **Ratings**

#### • 20% Chioe [Perennial Ryegrass]

Slow growing, wear tolerant variety with fine leaf and outstanding shoot density

STRI Rating 7.2

## • 20% Fabian [Tetraploid Perennial Ryegrass]

No. 1 rated 4turf tetraploid ryegrass for significantly improved wear tolerance, shoot density and recovery

STRI Rating 6.2

#### • 10% Esparina [Chewings Fescue]

Highly rated for salt tolerance, excellent visual merit in dry conditions and resistance to Fusarium STRI Rating 7.0

# • 10% Nigella [Slender Creeping Red Fescue]

Top-rated for fairway and close mown
management, exceptional density and outstanding
overall visual merit

STRI Rating 7.7

### • 40% Laverda [Strong Creeping Red

The highest shoot density of any strong CRF and top-rated for visual merit STRI Rating 6.2

treated, maximises seedling

development