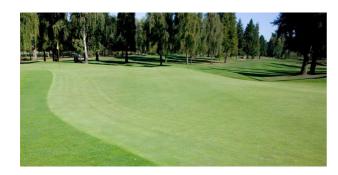

### J Rye Fairway





#### **Ratings**



#### • 20% Chioe [Perennial Ryegrass]

Slow growing, wear tolerant variety with fine leaf and outstanding shoot density

STRI Rating 7.2

## • 20% Fabian [Tetraploid Perennial Ryegrass]

No. 1 rated 4turf tetraploid ryegrass for significantly improved wear tolerance, shoot density and recovery

STRI Rating 6.2

#### • 10% Esparina [Chewings Fescue]

Highly rated for salt tolerance, excellent visual merit in dry conditions and resistance to Fusarium STRI Rating 7.0

# • 10% Nigella [Slender Creeping Red Fescue]

Top-rated for fairway and close mown
management, exceptional density and outstanding
overall visual merit

STRI Rating 7.7

### • 40% Laverda [Strong Creeping Red

The highest shoot density of any strong CRF and top-rated for visual merit STRI Rating 6.2



tre